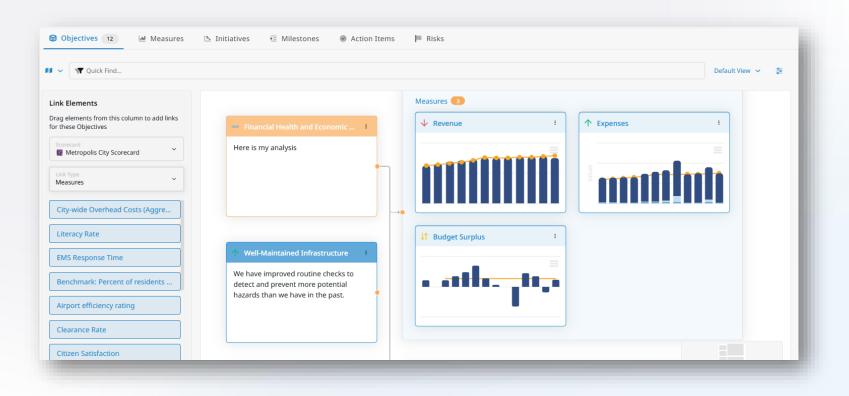

rant Public Space, Promote Inclusive Living

Great set of goals! Now, let's work on creating strategic objectives for each category. We'll start with the **Outcomes** category. Here are some strategic objectives aligned with your goals:

Outcomes

- **O1: Enhance Transportation Infrastructure**: Improve the efficiency and accessibility of public transportation systems.
- O2: Develop Sustainable Urban Spaces: Transform underutilized areas into vibrant public spaces that encourage community engagement.
- O3: Foster Affordable Housing Initiatives: Increase the availability and accessibility of affordable housing
  options to support inclusive living.

Please review these objectives and let me know if they are appropriate.

Write a message

\$1

CA

# **Drag-and-Drop linkages for alignment**



# **Workflows to manage updates**



# **Workspaces for End Users**

| © / Workspaces / My Workspace →<br>My Workspace                                                                                                                                                  | Dec-25 :                    |
|--------------------------------------------------------------------------------------------------------------------------------------------------------------------------------------------------|-----------------------------|
| My Updates                                                                                                                                                                                       |                             |
|