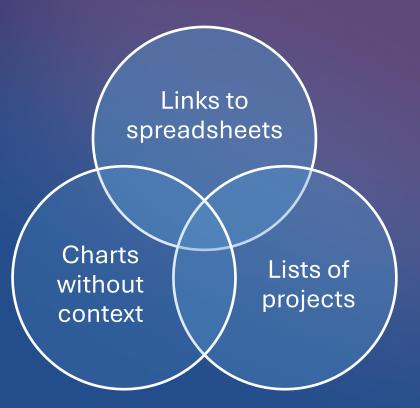

# **Managing that Strategic Plans is Complicated** (*like herding cats*)

# **Engaging Staff with Strategy is Hard** (like folding a fitted sheet)