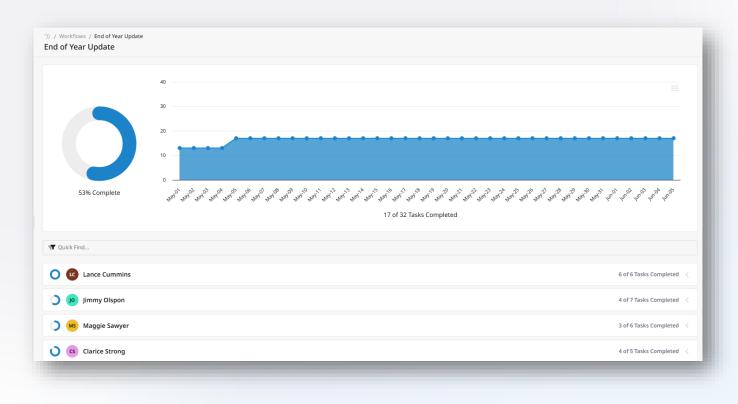

Living

Great set of goals! Now, let's work on creating strategic objectives for each category. We'll start with the **Outcomes** category. Here are some strategic objectives aligned with your goals:

Outcomes

- **O1: Enhance Transportation Infrastructure**: Improve the efficiency and accessibility of public transportation systems.
- O2: Develop Sustainable Urban Spaces: Transform underutilized areas into vibrant public spaces that encourage community engagement.
- O3: Foster Affordable Housing Initiatives: Increase the availability and accessibility of affordable housing
  options to support inclusive living.

Please review these objectives and let me know if they are appropriate.

Write a message

\$1

CA

# **Drag-and-Drop linkages for alignment**



# **Workflows to manage updates**



# **Workspaces for End Users**

| © / Workspaces / My Workspace →<br>My Workspace                                                                                                                                                  | Dec-25 :                    |
|--------------------------------------------------------------------------------------------------------------------------------------------------------------------------------------------------|-----------------------------|
| My Updates                                                                                                                                                                                       |                             |
|